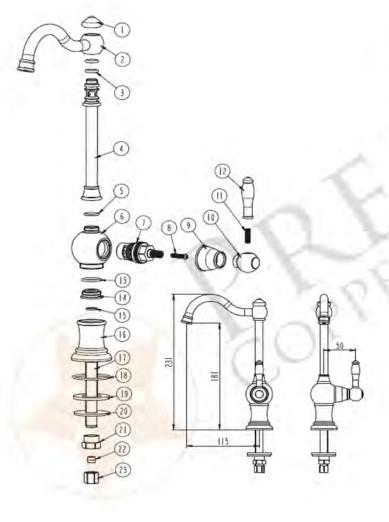

# **Exploded Parts View:**

# Parts Listing:

| X14052XX   SPOUT                                                                                                                                                                                                                                                                                                                                                                                                                                                                                                                                                                                                                                                                                                                                                                                                                                                                                                                                                                                                                                                                                                                                                                                                                                                                                                                                                                                                                                                                                                                                                                                                                                                                                                                                                                                                                                                                                                                                                                                                                                                                                                           | NO. | MODEL    | PART NAME               |
|----------------------------------------------------------------------------------------------------------------------------------------------------------------------------------------------------------------------------------------------------------------------------------------------------------------------------------------------------------------------------------------------------------------------------------------------------------------------------------------------------------------------------------------------------------------------------------------------------------------------------------------------------------------------------------------------------------------------------------------------------------------------------------------------------------------------------------------------------------------------------------------------------------------------------------------------------------------------------------------------------------------------------------------------------------------------------------------------------------------------------------------------------------------------------------------------------------------------------------------------------------------------------------------------------------------------------------------------------------------------------------------------------------------------------------------------------------------------------------------------------------------------------------------------------------------------------------------------------------------------------------------------------------------------------------------------------------------------------------------------------------------------------------------------------------------------------------------------------------------------------------------------------------------------------------------------------------------------------------------------------------------------------------------------------------------------------------------------------------------------------|-----|----------|-------------------------|
| NO504600   O-RING     X03128XX   BODY PIPE     N0500500   O-RING     X08088XX   BODY     N7100718   1/4-TURN CARTRIDGE     902200   CROSS SCREW     11011XX   HANDLE COVER     0 01101XX   HANDLE ROUND NUT     903200   INNER HEX LOCKING SCREW     14 X1205800   O-RING     X1205800   WASHER     16103XX   BODY CANOPY     X0308400   O-RING     X0308400 | 1   | 11012XX  | SPOUT COVER             |
| X03128XX   BODY PIPE                                                                                                                                                                                                                                                                                                                                                                                                                                                                                                                                                                                                                                                                                                                                                                                                                                                                                                                                                                                                                                                                                                                                                                                                                                                                                                                                                                                                                                                                                                                                                                                                                                                                                                                                                                                                                                                                                                                                                                                                                                                                                                       | 2   | X14052XX | SPOUT                   |
| N0500500   O-RING                                                                                                                                                                                                                                                                                                                                                                                                                                                                                                                                                                                                                                                                                                                                                                                                                                                                                                                                                                                                                                                                                                                                                                                                                                                                                                                                                                                                                                                                                                                                                                                                                                                                                                                                                                                                                                                                                                                                                                                                                                                                                                          | 3   | N0504600 | O-RING                  |
| X08088XX   BODY   N7100718   1/4-TURN CARTRIDGE   3 902200   CROSS SCREW   11011XX   HANDLE COVER   O 1101XX   HANDLE ROUND NUT   1 903200   INNER HEX LOCKING SCREW   1 1010XX   HANDLE LEVER   3 N0503400   O-RING   4 X1205800   CONNECT NUT   5 N0552800   WASHER   6 16103XX   BODY CANOPY   7 X0308400   CONNECT TUBE   8 504900   O-RING   9 552400   WASHER   0 1805008   IRON GASKET   1201700   LOCKING NUT   2 N1805411   PLASTIC SEAL                                                                                                                                                                                                                                                                                                                                                                                                                                                                                                                                                                                                                                                                                                                                                                                                                                                                                                                                                                                                                                                                                                                                                                                                                                                                                                                                                                                                                                                                                                                                                                                                                                                                          | 4   | X03128XX | BODY PIPE               |
| N7100718                                                                                                                                                                                                                                                                                                                                                                                                                                                                                                                                                                                                                                                                                                                                                                                                                                                                                                                                                                                                                                                                                                                                                                                                                                                                                                                                                                                                                                                                                                                                                                                                                                                                                                                                                                                                                                                                                                                                                                                                                                                                                                                   | 5   | N0500500 | O-RING                  |
| S   902200   CROSS SCREW     O   11011XX                                                                                                                                                                                                                                                                                                                                                                                                                                                                                                                                                                                                                                                                                                                                                                                                                                                                                                                                                                                                                                                                                                                                                                                                                                                                                                                                                                                                                                                                                                                                                                                                                                                                                                                                                                                                                                                                                                                                                                                                                                                                                   | 6   | XX88080X | BODY                    |
| 11011XX                                                                                                                                                                                                                                                                                                                                                                                                                                                                                                                                                                                                                                                                                                                                                                                                                                                                                                                                                                                                                                                                                                                                                                                                                                                                                                                                                                                                                                                                                                                                                                                                                                                                                                                                                                                                                                                                                                                                                                                                                                                                                                                    | 7   | N7100718 | 1/4-TURN CARTRIDGE      |
| 0 01101XX HANDLE ROUND NUT 1 903200 INNER HEX LOCKING SCREW 2 01100XX HANDLE LEVER 3 N0503400 O-RING 4 X1205800 CONNECT NUT 5 N0552800 WASHER 6 16103XX BODY CANOPY 7 X0308400 CONNECT TUBE 8 504900 O-RING 9 552400 WASHER 0 1805008 IRON GASKET 1 1201700 LOCKING NUT 2 N1805411 PLASTIC SEAL                                                                                                                                                                                                                                                                                                                                                                                                                                                                                                                                                                                                                                                                                                                                                                                                                                                                                                                                                                                                                                                                                                                                                                                                                                                                                                                                                                                                                                                                                                                                                                                                                                                                                                                                                                                                                            | 8   | 902200   | CROSS SCREW             |
| 1 903200 INNER HEX LOCKING SCREW 2 01100XX HANDLE LEVER 3 N0503400 O-RING 4 X1205800 CONNECT NUT 5 N0552800 WASHER 6 16103XX BODY CANOPY 7 X0308400 CONNECT TUBE 8 504900 O-RING 9 552400 WASHER 0 1805008 IRON GASKET 1 1201700 LOCKING NUT 2 N1805411 PLASTIC SEAL                                                                                                                                                                                                                                                                                                                                                                                                                                                                                                                                                                                                                                                                                                                                                                                                                                                                                                                                                                                                                                                                                                                                                                                                                                                                                                                                                                                                                                                                                                                                                                                                                                                                                                                                                                                                                                                       | 9   | 11011XX  | HANDLE COVER            |
| 2 01100XX HANDLE LEVER 3 N0503400 O-RING 4 X1205800 CONNECT NUT 5 N0552800 WASHER 6 16103XX BODY CANOPY 7 X0308400 CONNECT TUBE 8 504900 O-RING 9 552400 WASHER 0 1805008 IRON GASKET 1 1201700 LOCKING NUT 2 N1805411 PLASTIC SEAL                                                                                                                                                                                                                                                                                                                                                                                                                                                                                                                                                                                                                                                                                                                                                                                                                                                                                                                                                                                                                                                                                                                                                                                                                                                                                                                                                                                                                                                                                                                                                                                                                                                                                                                                                                                                                                                                                        | 10  | 01101XX  | HANDLE ROUND NUT        |
| 3 N0503400 O-RING 4 X1205800 CONNECT NUT 5 N0552800 WASHER 6 16103XX BODY CANOPY 7 X0308400 CONNECT TUBE 8 504900 O-RING 9 552400 WASHER 0 1805008 IRON GASKET 1 1201700 LOCKING NUT 2 N1805411 PLASTIC SEAL                                                                                                                                                                                                                                                                                                                                                                                                                                                                                                                                                                                                                                                                                                                                                                                                                                                                                                                                                                                                                                                                                                                                                                                                                                                                                                                                                                                                                                                                                                                                                                                                                                                                                                                                                                                                                                                                                                               | 11  | 903200   | INNER HEX LOCKING SCREW |
| 4 X1205800 CONNECT NUT 5 N0552800 WASHER 6 16103XX BODY CANOPY 7 X0308400 CONNECT TUBE 8 504900 O-RING 9 552400 WASHER 0 1805008 IRON GASKET 1 1201700 LOCKING NUT 2 N1805411 PLASTIC SEAL                                                                                                                                                                                                                                                                                                                                                                                                                                                                                                                                                                                                                                                                                                                                                                                                                                                                                                                                                                                                                                                                                                                                                                                                                                                                                                                                                                                                                                                                                                                                                                                                                                                                                                                                                                                                                                                                                                                                 | 12  | 01100XX  | HANDLE LEVER            |
| 5 N0552800 WASHER 6 16103XX BODY CANOPY 7 X0308400 CONNECT TUBE 8 504900 O-RING 9 552400 WASHER 0 1805008 IRON GASKET 1 1201700 LOCKING NUT 2 N1805411 PLASTIC SEAL                                                                                                                                                                                                                                                                                                                                                                                                                                                                                                                                                                                                                                                                                                                                                                                                                                                                                                                                                                                                                                                                                                                                                                                                                                                                                                                                                                                                                                                                                                                                                                                                                                                                                                                                                                                                                                                                                                                                                        | 13  | N0503400 | O-RING                  |
| 6 16103XX BODY CANOPY 7 X0308400 CONNECT TUBE 8 504900 O-RING 9 552400 WASHER 0 1805008 IRON GASKET 1 1201700 LOCKING NUT 2 N1805411 PLASTIC SEAL                                                                                                                                                                                                                                                                                                                                                                                                                                                                                                                                                                                                                                                                                                                                                                                                                                                                                                                                                                                                                                                                                                                                                                                                                                                                                                                                                                                                                                                                                                                                                                                                                                                                                                                                                                                                                                                                                                                                                                          | 14  | X1205800 | CONNECT NUT             |
| 7 X0308400 CONNECT TUBE<br>8 504900 O-RING<br>9 552400 WASHER<br>0 1805008 IRON GASKET<br>1 1201700 LOCKING NUT<br>2 N1805411 PLASTIC SEAL                                                                                                                                                                                                                                                                                                                                                                                                                                                                                                                                                                                                                                                                                                                                                                                                                                                                                                                                                                                                                                                                                                                                                                                                                                                                                                                                                                                                                                                                                                                                                                                                                                                                                                                                                                                                                                                                                                                                                                                 | 15  | N0552800 | WASHER                  |
| 8 504900 O-RING<br>9 552400 WASHER<br>0 1805008 IRON GASKET<br>1 1201700 LOCKING NUT<br>2 N1805411 PLASTIC SEAL                                                                                                                                                                                                                                                                                                                                                                                                                                                                                                                                                                                                                                                                                                                                                                                                                                                                                                                                                                                                                                                                                                                                                                                                                                                                                                                                                                                                                                                                                                                                                                                                                                                                                                                                                                                                                                                                                                                                                                                                            | 16  | 16103XX  | BODY CANOPY             |
| 9 552400 WASHER<br>0 1805008 IRON GASKET<br>1 1201700 LOCKING NUT<br>2 N1805411 PLASTIC SEAL                                                                                                                                                                                                                                                                                                                                                                                                                                                                                                                                                                                                                                                                                                                                                                                                                                                                                                                                                                                                                                                                                                                                                                                                                                                                                                                                                                                                                                                                                                                                                                                                                                                                                                                                                                                                                                                                                                                                                                                                                               | 17  | X0308400 | CONNECT TUBE            |
| 0 1805008 IRON GASKET<br>1 1201700 LOCKING NUT<br>2 N1805411 PLASTIC SEAL                                                                                                                                                                                                                                                                                                                                                                                                                                                                                                                                                                                                                                                                                                                                                                                                                                                                                                                                                                                                                                                                                                                                                                                                                                                                                                                                                                                                                                                                                                                                                                                                                                                                                                                                                                                                                                                                                                                                                                                                                                                  | 18  | 504900   | O-RING                  |
| 1 1201700 LOCKING NUT<br>2 N1805411 PLASTIC SEAL                                                                                                                                                                                                                                                                                                                                                                                                                                                                                                                                                                                                                                                                                                                                                                                                                                                                                                                                                                                                                                                                                                                                                                                                                                                                                                                                                                                                                                                                                                                                                                                                                                                                                                                                                                                                                                                                                                                                                                                                                                                                           | 19  | 552400   | WASHER                  |
| 2 N1805411 PLASTIC SEAL                                                                                                                                                                                                                                                                                                                                                                                                                                                                                                                                                                                                                                                                                                                                                                                                                                                                                                                                                                                                                                                                                                                                                                                                                                                                                                                                                                                                                                                                                                                                                                                                                                                                                                                                                                                                                                                                                                                                                                                                                                                                                                    | 20  | 1805008  | IRON GASKET             |
|                                                                                                                                                                                                                                                                                                                                                                                                                                                                                                                                                                                                                                                                                                                                                                                                                                                                                                                                                                                                                                                                                                                                                                                                                                                                                                                                                                                                                                                                                                                                                                                                                                                                                                                                                                                                                                                                                                                                                                                                                                                                                                                            | 21  | 1201700  | LOCKING NUT             |
| 3   1205600   LOCKING NUT                                                                                                                                                                                                                                                                                                                                                                                                                                                                                                                                                                                                                                                                                                                                                                                                                                                                                                                                                                                                                                                                                                                                                                                                                                                                                                                                                                                                                                                                                                                                                                                                                                                                                                                                                                                                                                                                                                                                                                                                                                                                                                  | 22  | N1805411 | PLASTIC SEAL            |
|                                                                                                                                                                                                                                                                                                                                                                                                                                                                                                                                                                                                                                                                                                                                                                                                                                                                                                                                                                                                                                                                                                                                                                                                                                                                                                                                                                                                                                                                                                                                                                                                                                                                                                                                                                                                                                                                                                                                                                                                                                                                                                                            | 23  | 1205600  | LOCKING NUT             |