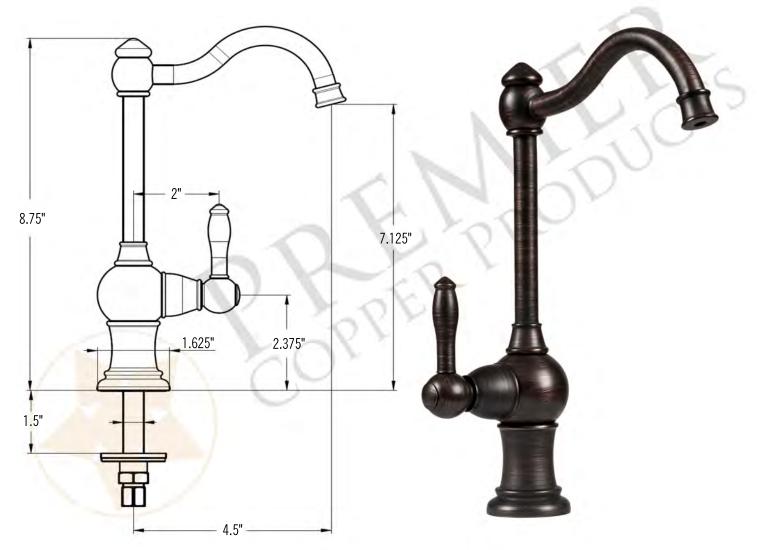

### **MODEL NUMBER: K-DW010RB**

\* Description: Reverse Osmosis Cold Drinking Water Faucet

\* Finish: Oil Rubbed Bronze

\* Installation: Single Hole

\* Overall Height: 8.75"

\* Spout Reach: 4.5"

\* Certifications: ASME A112.18.1/CSA B125.1, NSF/ANSI 61,

California Lead Plumbing Law, ADA Compliant

\* ORB: Oil Rubbed Bronze

## MODEL NUMBER: K-DW01ORB

\* Description: Reverse Osmosis Cold Drinking Water Faucet

\* Finish: Oil Rubbed Bronze

\* Installation: Single Hole

\* Overall Height: 8.75"

\* Spout Reach: 4.5"

\* Certifications: ASME A112.18.1/CSA B125.1, NSF/ANSI 61,