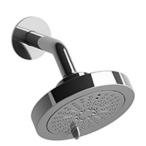

2-jet shower head with arm **366** 

# **Descriptions**

- Six positions
- 2 jets: luxurious, invigorating
- Swivel
- Scale-free
- Shower arm with round flange