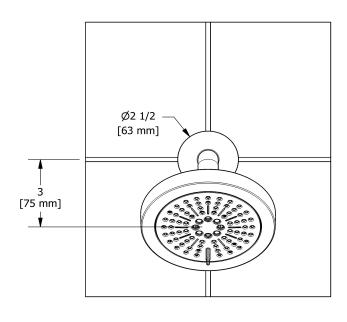

2-jet shower head with arm **366** 

# **Descriptions**

- Six positions
- 2 jets: luxurious, invigorating
- Swivel
- Scale-free
- Shower arm with round flange