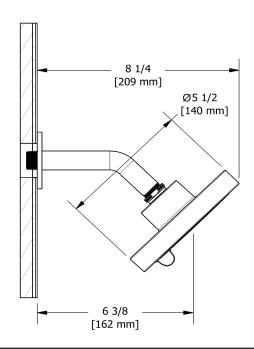

2-jet shower head with arm **366** 

# **Descriptions**

- Six positions
- 2 jets: luxurious, invigorating
- Swivel
- Scale-free
- Shower arm with round flange