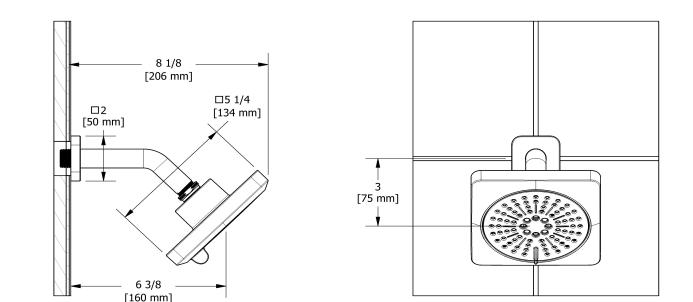

# Descriptions

- Scale-free
- Shower arm with Salome flange with set screw
- Swivel
- 2 jets: luxurious, invigorating
- Six positions

### Available flows

- 7.6 L/min, 2.0 gpm (US) 60psi
- 5.69 L/min, 1.5 gpm (US) 60psi ( **376-15** )

• 6.6L/min, 1.75 gpm (US) 60psi ( **376-WS** ) \* \*EPA certification applicable to the indicated model only\*