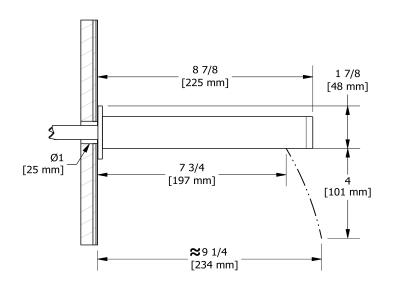

Wall-mount tub spout **PXTM80** 



# **Descriptions**

- ½" copper slip fit inlet
- Brass

## Available colors

• C : Chrome

### **Certifications**

- CSA B125.1
- ASME A112.18.1



cUPC®





Sizes, models and finishes may differ from thoses presented.

#### Warranty

This Riobel Inc. product you have purchased carries a Limited Lifetime Warranty on the chrome, PVD finish, blacks and all working parts and is guaranteed from the initial purchase date against all manufacturing defects. All other finishes, including plastic components, are guaranteed for one year. All electric and/or electronic parts are covered by a 5-year limited warranty. The warranty offered on our products will be honored only if the installation is performed by a certified master plumber.

#### **Customer Care**

Phone (800) 777 - 9762 | Email: customercare@houseofrohl.com | Website: houseofrohl.com/support/contact-us