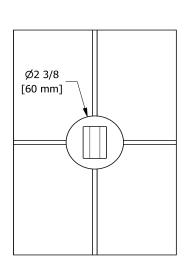

Wall-mount tub spout **PXTM80** 



# **Descriptions**

- ½" copper slip fit inlet
- Brass

## Available colors

• C : Chrome

### **Certifications**

- CSA B125.1
- ASME A112.18.1



cUPC®





Sizes, models and finishes may differ from thoses presented.

#### Warranty

This Riobel Inc. product you have purchased carries a Limited Lifetime Warranty on the chrome, PVD finish, blacks and all working parts and is guaranteed from the initial purchase date against all manufacturing defects. All other finishes, including plastic components, are guaranteed for one year. All electric and/or electronic parts are covered by a 5-year limited warranty. The warranty offered on our products will be honored only if the installation is performed by a certified master plumber.

#### **Customer Care**

Phone (800) 777 - 9762 | Email: customercare@houseofrohl.com | Website: houseofrohl.com/support/contact-us