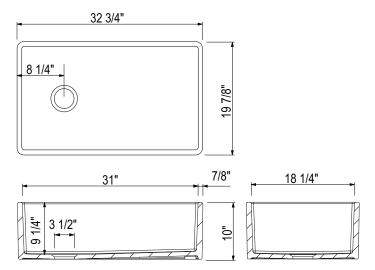

## **FEATURES**

- Due to ±2% dimensions, it is recommended that the cabinet maker wait until your sink is delivered to make the cabinet because no template is available
- 36" minimum cabinet size
- Standard disposal flange or basket strainer required for installation
- For matching wire sink grid, order WSGAL3220
- Includes "ROHL" badge above the drain on the end
- · Acid/alkali/abrasion resistant
- 9 1/4" deep single bowl inside
- Offset drain placement
- Sink is reversible
- Sink measures 32 3/4" W x 19 7/8" D x 10" H
- · Weight 90 lbs.