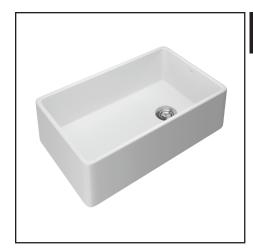

# Rohl

houseofrohl.com

ALLIA™ 32" FIRECLAY SINGLE BOWL APRON FRONT KITCHEN SINK

## **FEATURES**

- Due to ±2% dimensions, it is recommended that the cabinet maker wait until your sink is delivered to make the cabinet because no template is available
- 36" minimum cabinet size
- Standard disposal flange or basket strainer required for installation
- For matching wire sink grid, order WSGAL3220
- Includes "ROHL" badge above the drain on the end
- · Acid/alkali/abrasion resistant
- 9 1/4" deep single bowl inside
- Offset drain placement
- Sink is reversible
- Sink measures 32 3/4" W x 19 7/8" D x 10" H
- · Weight 90 lbs.