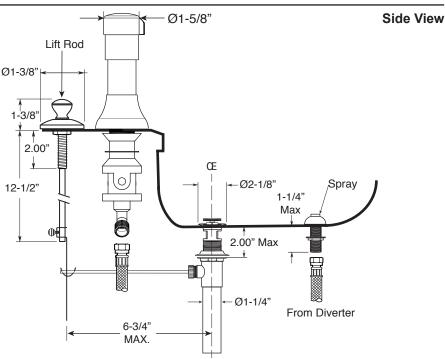

## Specifications

FEATURES: Deck Mount Bidet Set

- · All brass construction.
- Hot & Cold valves and integral Vacuum Breaker/Diverter require 1-1/4" (max.) holes.

1.003890

 Includes pop-up drain assembly with overflow. Longer ball rod available on request. P/N: APS.11.019

Note: Measurements are subject to change. No responsibility is assumed for use of superseded or voided pages.