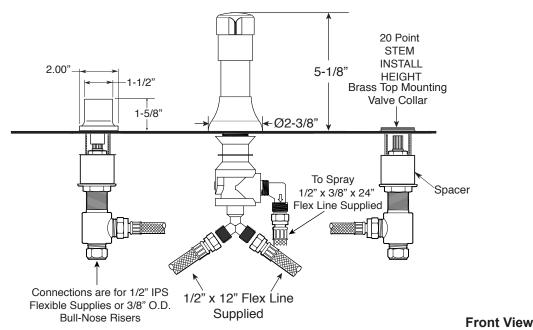

## Specifications

FEATURES: Deck Mount Bidet Set

- · All brass construction.
- Hot & Cold valves and integral Vacuum Breaker/Diverter require 1-1/4" (max.) holes.

1.003890

 Includes pop-up drain assembly with overflow. Longer ball rod available on request. P/N: APS.11.019

Note: Measurements are subject to change. No responsibility is assumed for use of superseded or voided pages.