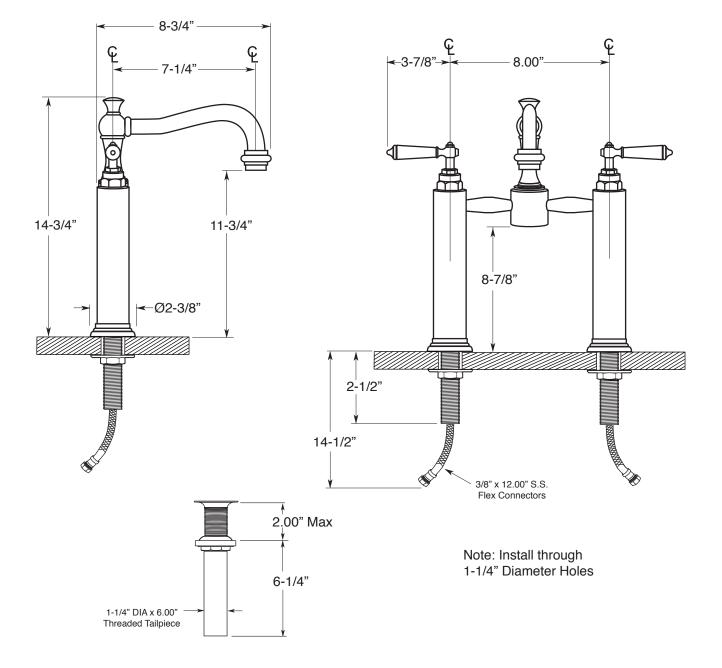

## Series 350

## Vessel Pillar Lavatory Set (Swivel Spout) Monte Carlo Handle

## 1.3559035

Note: Measurements are subject to change or cancellation. No responsibility is assumed for use of superseded or voided pages.