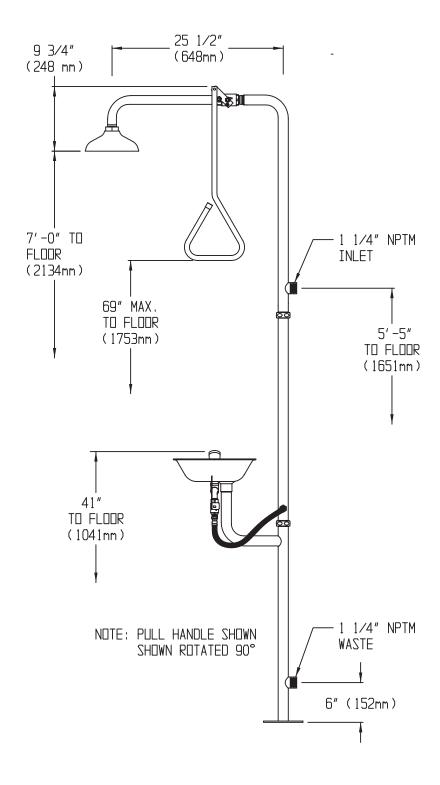

# DIMENSIONS: NOTE: 1. All dimensions are in inches (millimeters) unless otherwise specified and are subject to change without notice.

656