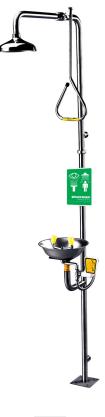

# SPEAKMAN° SE-626

Stainless Steel Combination Shower with Round Eyewash System

## EYEWASH FEATURES: (SE-582)

- (2) aerated yellow plastic spray outlets
- 300 series stainless steel bowl
- ½ in. NPT female stainless steel, full flow stay-open ball valve
- Stainless steel push handle activator
- ½ in. NPT female inlet
- 3.2 gpm @ 30 psi
- Universal emergency sign included

#### **SHOWER FEATURES:**

- 8 in. diameter stainless steel showerhead
- Internal 20 gpm regulator flow control
- 1 in. NPT female stainless steel, full flow stay-open ball valve
- Stainless steel triangular pull rod activation
- $\bullet$  Stanchion is 1½ in. stainless steel, 18 gauge 304 stainless steel tubing
- 11/4 in. male inlet and waste
- 20 gpm @ 30 psi flowing