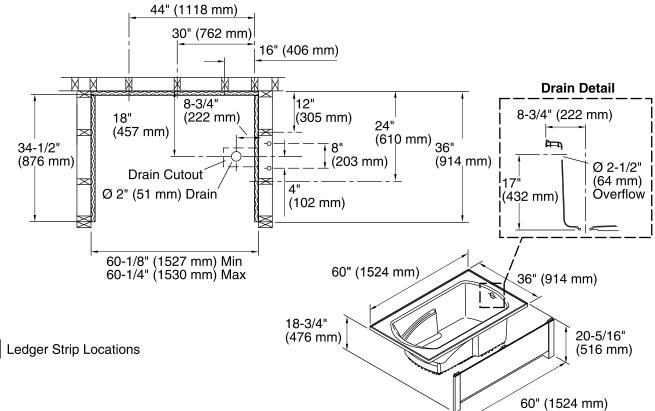

## **Technical Information**

| All product dimensions are nominal. |                                  |
|-------------------------------------|----------------------------------|
| Installation:                       | Drop-in                          |
| Drain location:                     | End                              |
| Basin area, bottom:                 | 44" x 25-1/2" (1118 mm x 648 mm) |
| Basin area, top:                    | 51" x 26-3/4" (1295 mm x 679 mm) |
| Water depth:                        | 15-1/4" (387 mm)                 |
| Water capacity:                     | 59 gal (223.3 L)                 |
| Minimum flat for door:              | 3" (76 mm)                       |
| Maximum door width:                 | 60" (1524 mm)                    |

#### Notes

Install this product according to the installation instructions.

Studs should be positioned roughly as shown. Double studding is recommended for pivot shower door installations.