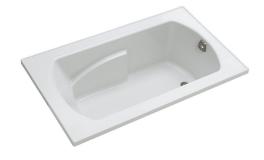

### **Recommended Products/Accessories**

71268100 Standard Bath Apron 76268100 Apron with Access Panel

36" (914 mm) Drop-In Bath

Lawson®